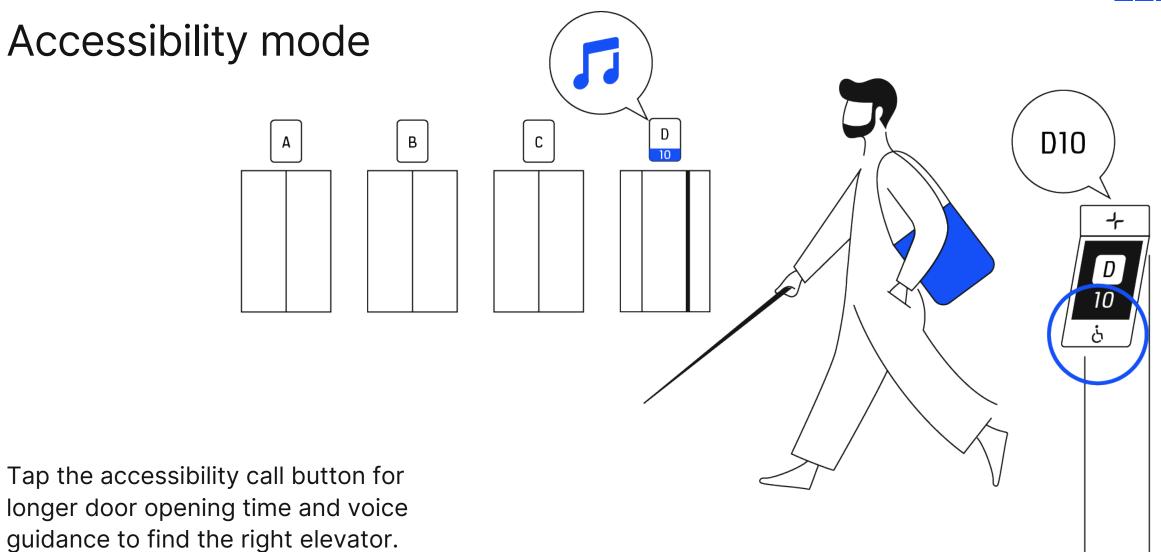

#### Floor buttons removed

If you end up inside car without using a Destination Panel, exit the car and use the nearest Panel in the lobby.