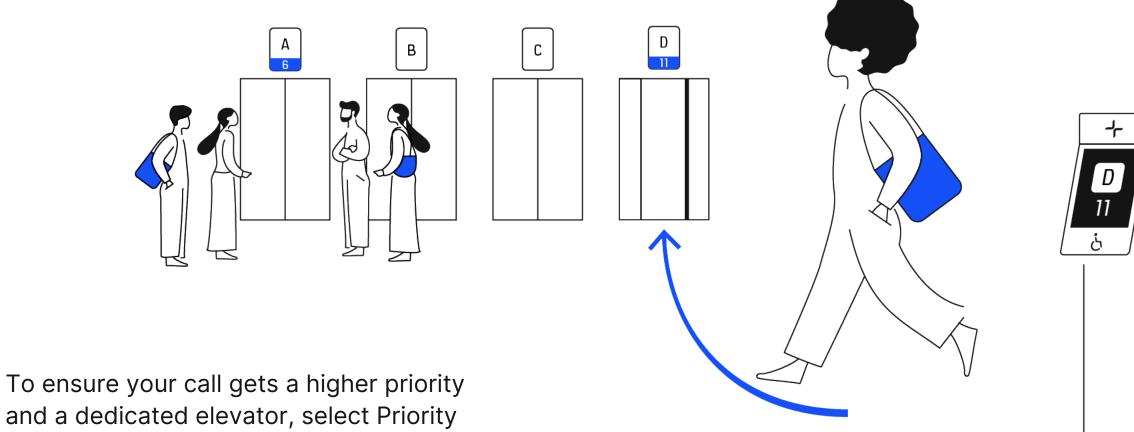

e made an elevator call, you can use destination displays to double check the elevator which is serving your call.









# Efficient system for all Things to keep in mind

### Floor buttons removed

The floor buttons inside the car have been removed to allow the system to optimize for energy saving or travel time, depending on the time of day.





#### Floor buttons removed



If you end up inside car without using a Destination Panel, exit the car and use the nearest Panel in the lobby.





# Personalized access

Using your access card



# Tap for instant call

Tap your key at the reader to get a call to your home floor effortlessly and quickly.





### Access all your floors

Hold your key on reader until you see a list of all the floors you have access to.





## Priority call



call from personal menu.





# Elevator waiting for you

Call elevator via mobile app



#### Call an elevator with an app



This building has KONE Office Flow app for making elevator calls. Consult the front desk for more information.



### One tap for favorite floors

Most of us use only a few floors on a daily basis at the office. Favorite floors on the app make calling an elevator easier than ever.