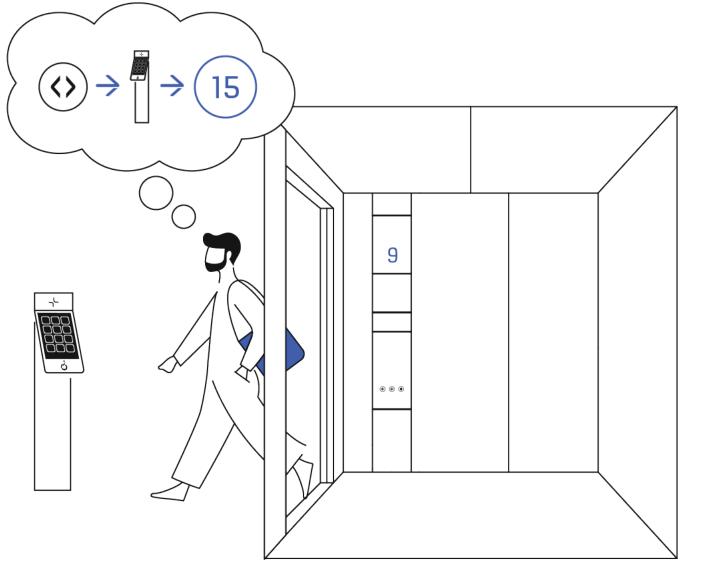

# **Destination panel** В С D Α ~ Ċ This building has a system where you choose the destination floor on elevator lobby. The system will then guide you to the optimal elevator.

12 JUNE 2024

# **Destination displays**

Once you have made an elevator call, you can use destination displays to double check the elevator which is serving your call.