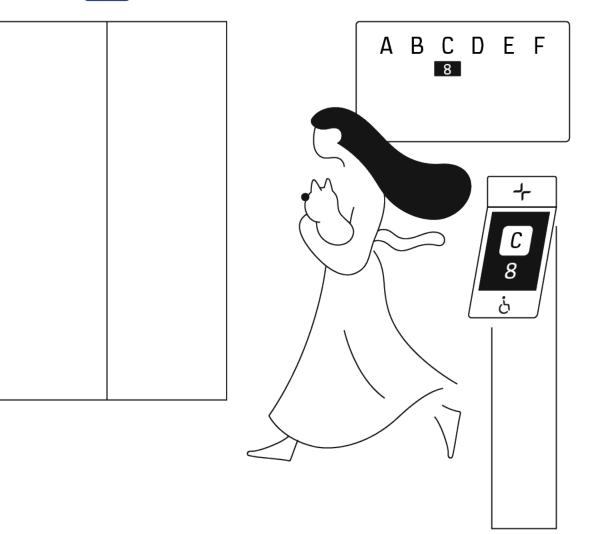

# **Destination panel** В С D Α ~ Ċ This building has a system where you choose the destination floor on elevator lobby. The system will then guide you to the optimal elevator.

12 JUNE 2024