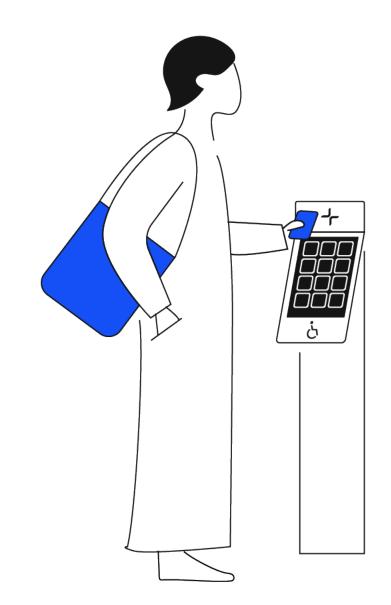

# Tap for instant call

Tap your key at the reader to get a call to your home floor effortlessly and quickly.

### Access all your floors

Hold your key on reader until you see a list of all the floors you have access to.