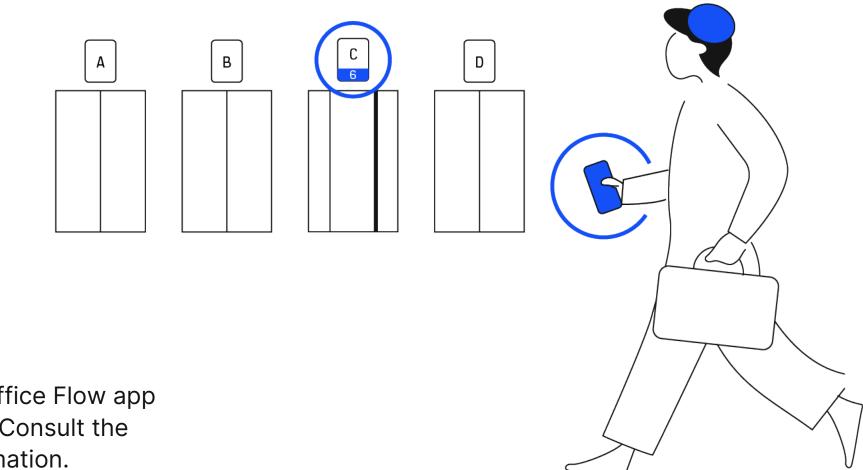

#### Call an elevator with an app

This building has KONE Office Flow app for making elevator calls. Consult the front desk for more information.