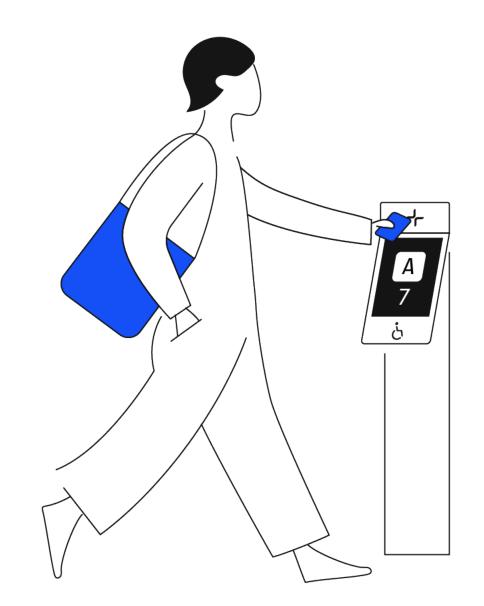

# Tap for instant call

Tap your key at the reader to get a call to your home floor effortlessly and quickly.

### Access all your floors

Hold your key on reader until you see a list of all the floors you have access to.