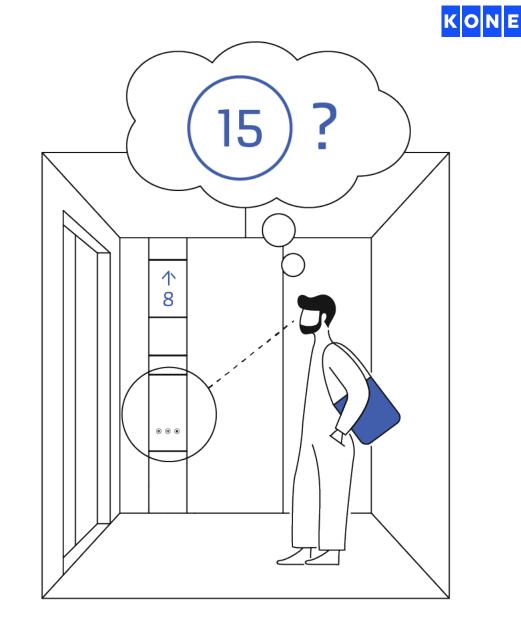

# **Destination displays**

Once you have made an elevator call, you can use destination displays to double check the elevator which is serving your call.